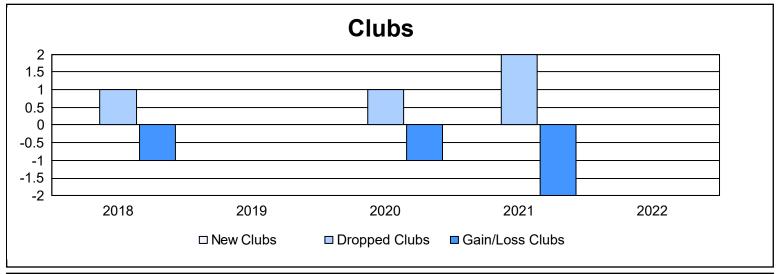

District 25 G

As of June 2022 Cumulative

| Year      | New<br>Clubs | Dropped<br>Clubs | Gain/<br>Loss<br>Clubs | New<br>Members | Charter<br>Members | Reinstate<br>Members | Transfer<br>Members | Total<br>Member<br>Added | Total<br>Members<br>Dropped | Gain/<br>Loss<br>Members |
|-----------|--------------|------------------|------------------------|----------------|--------------------|----------------------|---------------------|--------------------------|-----------------------------|--------------------------|
| 2017-2018 | 0            | 1                | -1                     | 123            | 0                  | 6                    | 2                   | 131                      | 212                         | -81                      |
| 2018-2019 | 0            | 0                | 0                      | 65             | 0                  | 4                    | 16                  | 85                       | 156                         | -71                      |
| 2019-2020 | 0            | 1                | -1                     | 74             | 0                  | 1                    | 3                   | 78                       | 131                         | -53                      |
| 2020-2021 | 0            | 2                | -2                     | 62             | 0                  | 6                    | 13                  | 81                       | 155                         | -74                      |
| 2021-2022 | 0            | 0                | 0                      | 109            | 0                  | 7                    | 2                   | 118                      | 119                         | -1                       |
| Average   | 0            | 1                | -1                     | 87             | 0                  | 5                    | 7                   | 99                       | 155                         | -56                      |